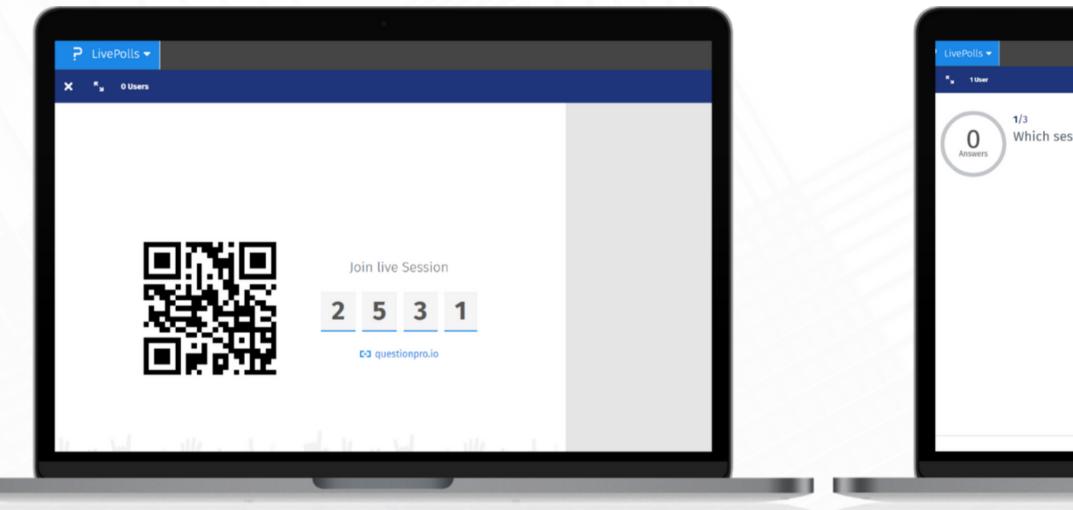

#### **STEP 05**

Share the QR code with your participants to join the session in real-time. You may even share the link questionpro.io and the PIN on the screen.

Click the 'Start Question' button to the right top corner and launch your session to start collecting responses in realtime.

| Tech Workshop - April 19            | PIN 752                    | 3 с |
|-------------------------------------|----------------------------|-----|
| sion did you find most interesting? |                            |     |
|                                     |                            |     |
|                                     |                            |     |
| a) Machine Learning                 | b) Artificial Intelligence |     |
| c) NLP                              | d) Others                  |     |
|                                     |                            |     |
|                                     |                            |     |
|                                     |                            |     |
|                                     |                            |     |