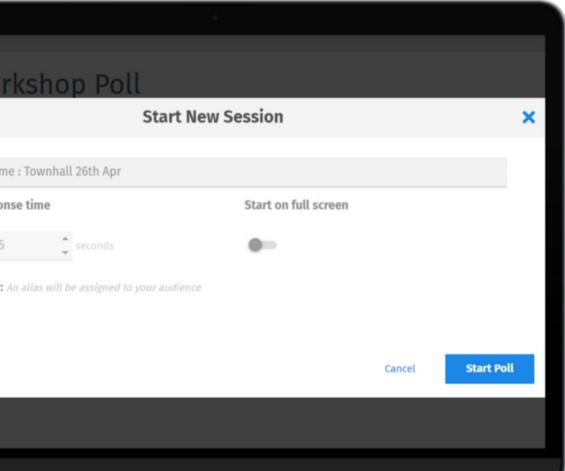

#### **STEP 03**

Select your preferred question type. Select 'Live Feed' to receive answers within open-ended comments. Image questions/answers are available. Click the 'Start' button to the right top corner and configure the settings for your polling session. Once done, you can click on 'Start Poll' or 'Start Quiz'.